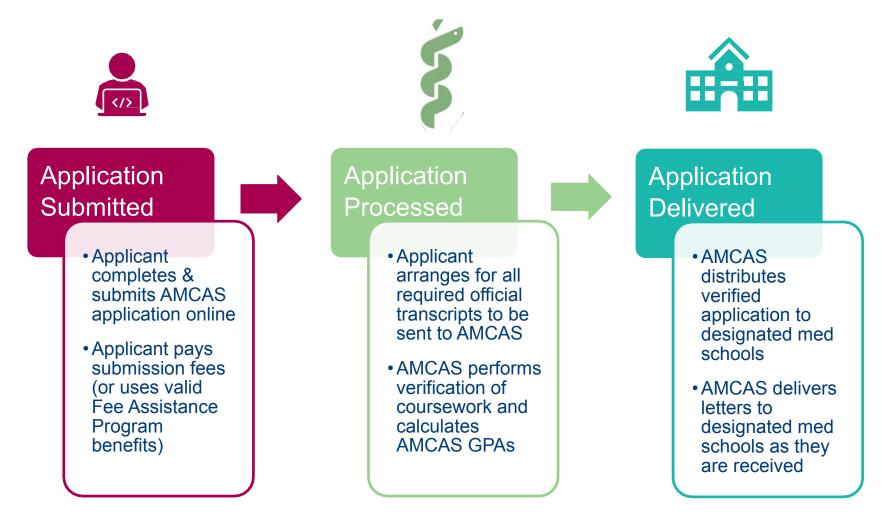

#### **How does AMCAS work?**

# **The AMCAS Application**

- Identifying Information
- Schools Attended
- Biographic Information
- Course Work/Study Abroad
- Work/Activities
- Letters of Evaluation
- Medical Schools
- •Essay(s)
- Standardized Tests