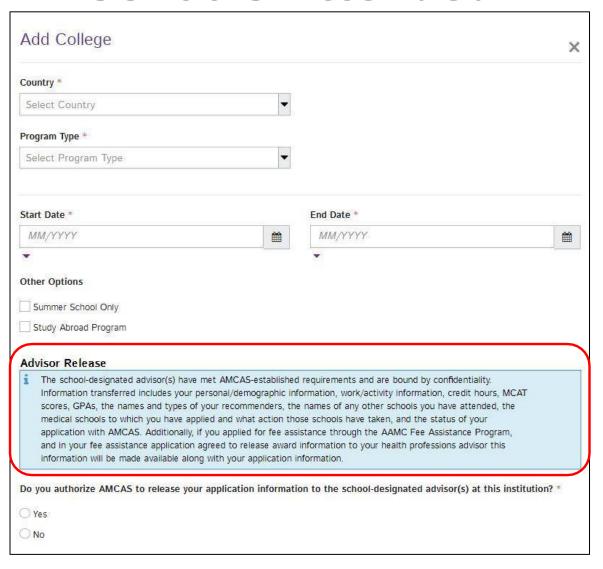

# Institutional Action (under "Schools Attended")



**Contact us:** 

(p) 603-646-3377

E-mail:

**Health.Professions.Program@D** 

artmouth.edu

Or schedule a meeting on Calendly, links found on the HPP website: <a href="https://www.dartmouth.edu/pre">https://www.dartmouth.edu/pre</a>

<u>health</u>



### **Schools Attended**





## **Schools Attended**

#### Institutional Action

You must answer "Yes" even if the action does not appear on or has been deleted or expunged from your official transcripts due to institutional policy or personal petition. Please review these important instructions to help answer this question.

Were you ever the recipient of any institutional action by any college or medical school for unacceptable academic performance or conduct violation, even though such action may not have interrupted your enrollment or required you to withdraw? \*

O Yes

O No



# **Schools Attended**

|    | ou must answer "Yes" even if the action does not appear on or has been deleted or expunged from your official transcripts due to institutional policy or personal petition. Please view these important inst