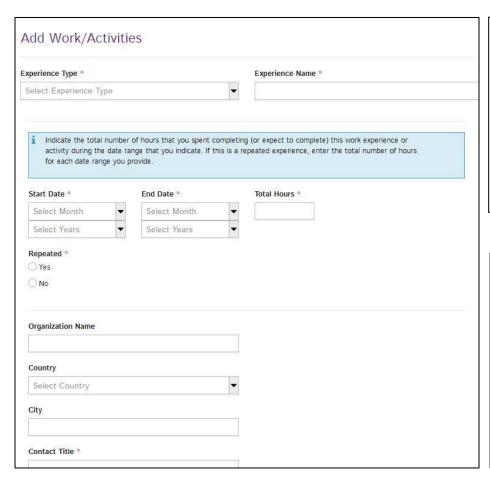

- Maximum of 15 entries
- Applicants can enter 3
   additional date ranges for repeated activities
- Maximum of 3 "Most Meaningful"

| Most Meaningful Experience Summary *                                                                                                                                                 |    |     |                           |
|--------------------------------------------------------------------------------------------------------------------------------------------------------------------------------------|----|-----|---------------------------|
| This is your opportunity to summarize why you have select<br>night consider the transformative nature of the experience<br>growth you experienced as a result of your participation. | 51 |     | 0.000                     |
|                                                                                                                                                                                      |    |     |                           |
|                                                                                                                                                                                      |    |     |                           |
|                                                                                                                                                                                      |    |     |                           |
|                                                                                                                                                                                      |    |     |                           |
|                                                                                                                                                                                      |    |     |                           |
|                                                                                                                                                                                      |    | 132 | 25 characters left of 132 |