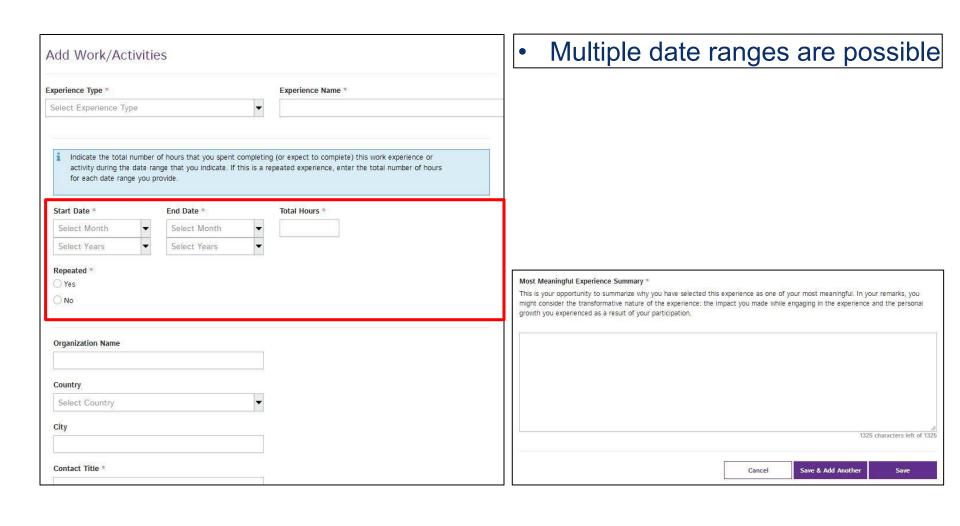

- Maximum of 15 entries
- Applicants can enter 3
   additional date ranges for repeated activities
- Maximum of 3 "Most Meaningful"

| Most Meaningful Experience Summary *                                                                                                                                                 |    |     |                           |
|--------------------------------------------------------------------------------------------------------------------------------------------------------------------------------------|----|-----|---------------------------|
| This is your opportunity to summarize why you have select<br>night consider the transformative nature of the experience<br>growth you experienced as a result of your participation. | 51 |     | 0.000                     |
|                                                                                                                                                                                      |    |     |                           |
|                                                                                                                                                                                      |    |     |                           |
|                                                                                                                                                                                      |    |     |                           |
|                                                                                                                                                                                      |    |     |                           |
|                                                                                                                                                                                      |    |     |                           |
|                                                                                                                                                                                      |    | 132 | 25 characters left of 132 |