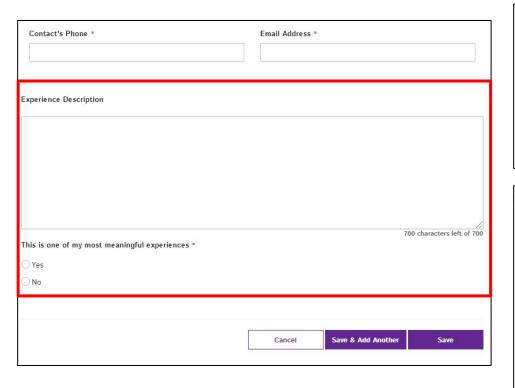

- Maximum of 15 entries
- Applicants can enter 3
   additional date ranges for repeated activities
- Maximum of 3 "Most Meaningful"

| Most Meaningful Experience Summary *                                                                                                                                                 |    |     |                           |
|--------------------------------------------------------------------------------------------------------------------------------------------------------------------------------------|----|-----|---------------------------|
| This is your opportunity to summarize why you have select<br>night consider the transformative nature of the experience<br>growth you experienced as a result of your participation. | 51 |     | 0.000                     |
|                                                                                                                                                                                      |    |     |                           |
|                                                                                                                                                                                      |    |     |                           |
|                                                                                                                                                                                      |    |     |                           |
|                                                                                                                                                                                      |    |     |                           |
|                                                                                                                                                                                      |    |     |                           |
|                                                                                                                                                                                      |    | 132 | 25 characters left of 132 |

- Choose the best fit
- An "Other" category is available

| Most Meaningful Experience Summary *                                                                                                                          |                            |      |                    |                         |
|---------------------------------------------------------------------------------------------------------------------------------------------------------------|----------------------------|------|--------------------|-------------------------|
| This is your opportunity to summarize why you ha<br>might consider the transformative nature of the ex<br>growth you experienced as a result of your particip | perience: the impact you m |      |                    |                         |
|                                                                                                                                                               |                            |      |                    |                         |
|                                                                                                                                                               |                            |      |                    |                         |
|                                                                                                                                                               |                            |      |                    |                         |
|                                                                                                                                                               |                            |      | 1325 (             | characters left of 1325 |
|                                                                                                                                                               | Ca                         | ncel | Save & Add Another | Save                    |

- Remember that if an experience was important to you, then it's important to the medical programs.
- Feel free to consult with HPP

| ost Meaningful Experience Summary * nis is your opportunity to summarize why you have | selected this experi | ience as one of | your most meaningful. In   | your remarks, you         |
|---------------------------------------------------------------------------------------|----------------------|-----------------|----------------------------|---------------------------|
| ght consider the transformative nature of the expe                                    |                      | you made while  | engaging in the experience | ce and the personal       |
| wth you experienced as a result of your participat                                    | tion.                |                 |                            |                           |
|                                                                                       |                      |                 |                            |                           |
|                                                                                       |                      |                 |                            |                           |
|                                                                                       |                      |                 |                            |                           |
|                                                                                       |                      |                 |                            |                           |
|                                                                                       |                      |                 |                            |                           |
|                                                                                       |                      |                 |                            |                           |
|                                                                                       |                      |                 |                            |                           |
|                                                                                       |                      |                 |                            |                           |
|                                                                                       |                      |                 |                            |                           |
|                                                                                       |                      |                 | 13                         | 325 characters left of 1: |
|                                                                                       |                      |                 | 13                         | 325 characters left of 1: |