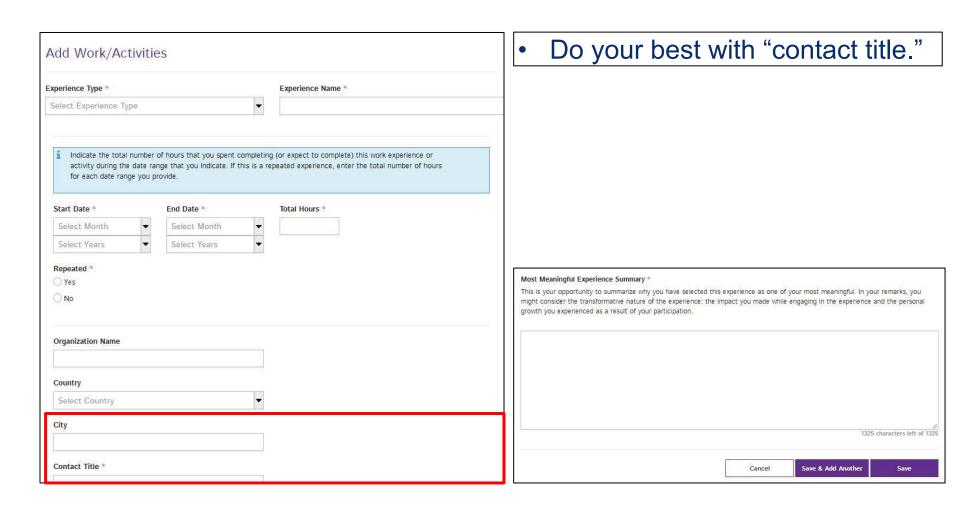

- Remember that if an experience was important to you, then it's important to the medical programs.
- Feel free to consult with HPP

| ost Meaningful Experience Summary * nis is your opportunity to summarize why you have | selected this experi | ience as one of | your most meaningful. In   | your remarks, you         |
|---------------------------------------------------------------------------------------|----------------------|-----------------|----------------------------|---------------------------|
| ght consider the transformative nature of the expe                                    |                      | you made while  | engaging in the experience | ce and the personal       |
| wth you experienced as a result of your participat                                    | tion.                |                 |                            |                           |
|                                                                                       |                      |                 |                            |                           |
|                                                                                       |                      |                 |                            |                           |
|                                                                                       |                      |                 |                            |                           |
|                                                                                       |                      |                 |                            |                           |
|                                                                                       |                      |                 |                            |                           |
|                                                                                       |                      |                 |                            |                           |
|                                                                                       |                      |                 |                            |                           |
|                                                                                       |                      |                 |                            |                           |
|                                                                                       |                      |                 |                            |                           |
|                                                                                       |                      |                 | 13                         | 325 characters left of 1: |
|                                                                                       |                      |                 | 13                         | 325 characters left of 1: |